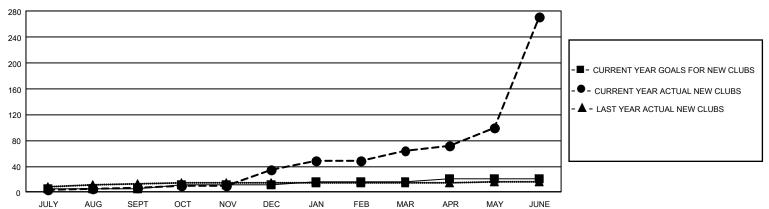

## GMT Constitutional Area 6, Group M

REPORT DOES NOT INCLUDE CLUBS IN UNDISTRICTED AREAS.

| Clubs                       |               |             |               | Members                     |                        |                         |                                                    |  |
|-----------------------------|---------------|-------------|---------------|-----------------------------|------------------------|-------------------------|----------------------------------------------------|--|
|                             | RESULTS FOR   | R 2020-2021 |               | RESULTS FOR 2020-2021       |                        |                         |                                                    |  |
| QUARTER                     | NEW CLUB GOAL | NEW CLUBS   | DROPPED CLUBS | QUARTER MEME                | BER GROWTH NET<br>GOAL | MEMBER GROWTH<br>ACTUAL | DROPPED<br>MEMBERS ACTUAL<br>(including transfers) |  |
| JULY/AUG/SEPT               | 18            | 7           | 3             | JULY/AUG/SEPT               | 315                    | 491                     | 138                                                |  |
| OCT/NOV/DEC                 | 18<br>12      | 27<br>30    | 0<br>16       | OCT/NOV/DEC                 | 355<br>190             | 2,073<br>815            | 572<br>329                                         |  |
| JAN/FEB/MAR<br>APR/MAY/JUNE | 12            | 207         | 1             | JAN/FEB/MAR<br>APR/MAY/JUNE | 190                    | 4,210                   | 2,136                                              |  |

## GOALS AND ACTUAL NEW CLUBS CUMULATIVE