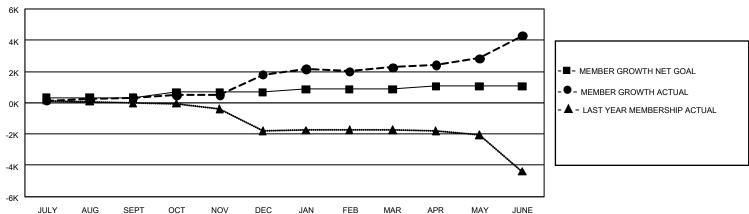

## GMT Constitutional Area 6, Group M

REPORT DOES NOT INCLUDE CLUBS IN UNDISTRICTED AREAS.

| Clubs                       |               |             |               | Members                     |                        |                         |                                                    |  |
|-----------------------------|---------------|-------------|---------------|-----------------------------|------------------------|-------------------------|----------------------------------------------------|--|
|                             | RESULTS FOR   | R 2020-2021 |               | RESULTS FOR 2020-2021       |                        |                         |                                                    |  |
| QUARTER                     | NEW CLUB GOAL | NEW CLUBS   | DROPPED CLUBS | QUARTER MEME                | BER GROWTH NET<br>GOAL | MEMBER GROWTH<br>ACTUAL | DROPPED<br>MEMBERS ACTUAL<br>(including transfers) |  |
| JULY/AUG/SEPT               | 18            | 7           | 3             | JULY/AUG/SEPT               | 315                    | 491                     | 138                                                |  |
| OCT/NOV/DEC                 | 18<br>12      | 27<br>30    | 0<br>16       | OCT/NOV/DEC                 | 355<br>190             | 2,073<br>815            | 572<br>329                                         |  |
| JAN/FEB/MAR<br>APR/MAY/JUNE | 12            | 207         | 1             | JAN/FEB/MAR<br>APR/MAY/JUNE | 190                    | 4,210                   | 2,136                                              |  |

## GOALS AND ACTUAL MEMBERS CUMULATIVE

| DROPPED CLUBS: 20              |       | 477 CLUBS OF 605 ADDED 1 OR MORE<br>NEW MEMBERS | GENDER DISTRIBUTION  MALE 12,103 (62.44%) |                |        |
|--------------------------------|-------|-------------------------------------------------|-------------------------------------------|----------------|--------|
| DROPPED MEMBERS                |       |                                                 | FEMALE                                    | 7,281 (37.56%) |        |
| DECEASED                       | 106   | CLICK HERE FOR CLIMIN ATIVE                     | TOTAL FAMILY UNIT MEMBERS                 |                | 14,854 |
| CLUB CANCELLED 204 OTHER 2,865 |       | CLICK HERE FOR CUMULATIVE MEMBERSHIP DATA       | FAMILY MEMBERS PAYING HALF DUES           |                | 10,196 |
| TOTAL                          | 3,175 |                                                 |                                           |                |        |